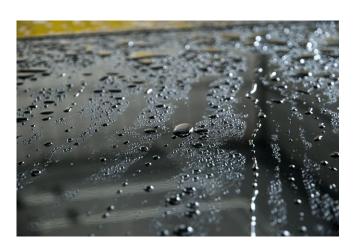

# VehiclePro Drying Aid RM 829 eco!perform

VehiclePro Drying Aid RM 829 eco!perform with Nordic Swan certification: suitable for all types of water hardness. Allows the water film to open up quickly and creates a conserving effect.

# **Properties**

- Effective drying aid for use in vehicle washing plants
- Can also be used as hot wax for vehicle protection
- Quick break down of the water film over a large surface area
- Excellent drying result
- Effective with all water hardness levels
- Effectively protects for up to 1 month
- VDA-compliant
- NTA-free
- Free from mineral oils and mineral hydrocarbons